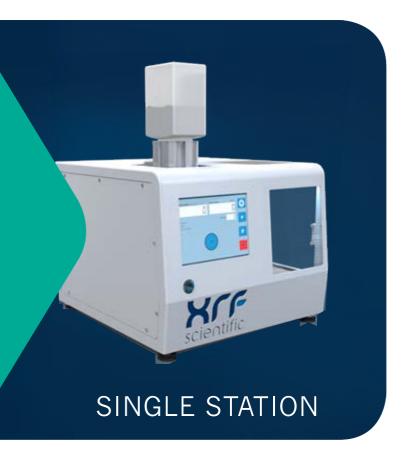

## TECHNICAL SPECIFICATIONS

| Technical specification | Carousel                                                                  | Single Station       |
|-------------------------|---------------------------------------------------------------------------|----------------------|
| Capacity                | 30 vials or 18 crucibles                                                  | 1 vial or 1 crucible |
| Speed*                  | > 90 vials per hour<br>(depending on volume and accuracy<br>requirements) | n. a.                |
| Accuracy                | ≤ 1mg (speed dependent)                                                   | ≤ 1mg                |
| Height                  | 420 mm                                                                    | 370 mm               |
| Width                   | 750 mm                                                                    | 420 mm               |
| Depth                   | 600 mm                                                                    | 420 mm               |
| Weight                  | 35 kg                                                                     | 20 kg                |