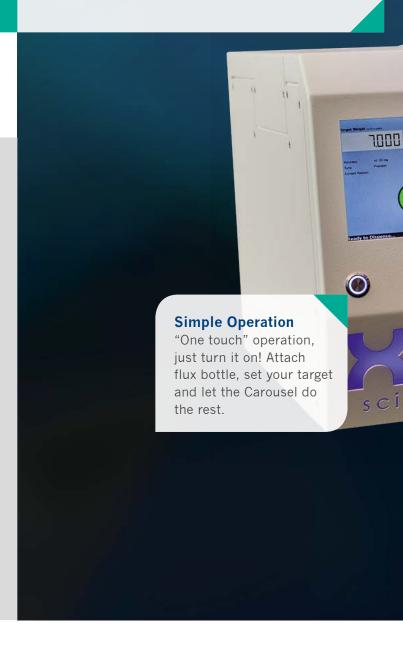

The instrument is also simple to use with an easy to follow user interface, requiring little or no training. A range of weights and tolerances are configurable and can be optimized for the combination of speed and accuracy for each method.