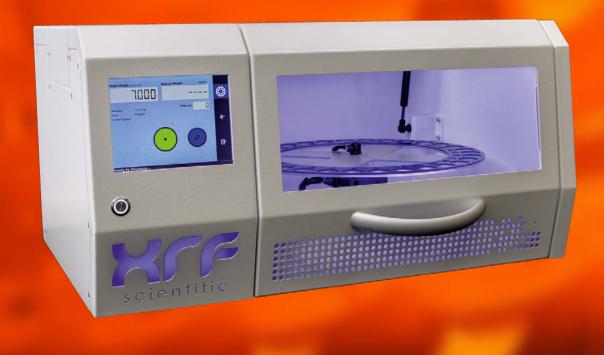

GOOD REASONS FOR

XrWeigh Carousel FLUX DOSING EQUIPMENT

# ACCURACY AND PRODUCTIVITY WHEN YOU NEED IT MOST

The XrWeigh Carousel has been developed for the fast accurate measurement of flux and other powder based chemicals for precision applications. In a typical laboratory environment the introduction of the XrWeigh Carousel will reduce the time needed for manual weighing by up to 75%.