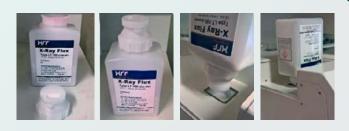

## THE BOTTLE SWITCHING BENEFIT

To change between different types of flux or to store the remaining flux when the system is not in operation is just a simple turn of the bottle away.

The small amount of flux in the distribution system will automatically be removed. This keeps moisture effectively away from the flux as well.

#### **Simple Bottle Switching**

The XrWeigh system makes it easy and cost efficient to operate the flux storage. The flux simply stays in the bottle.

A specially designed lid guarantees a secure connection between the bottle and the flux distribution system of the XrWeigh.