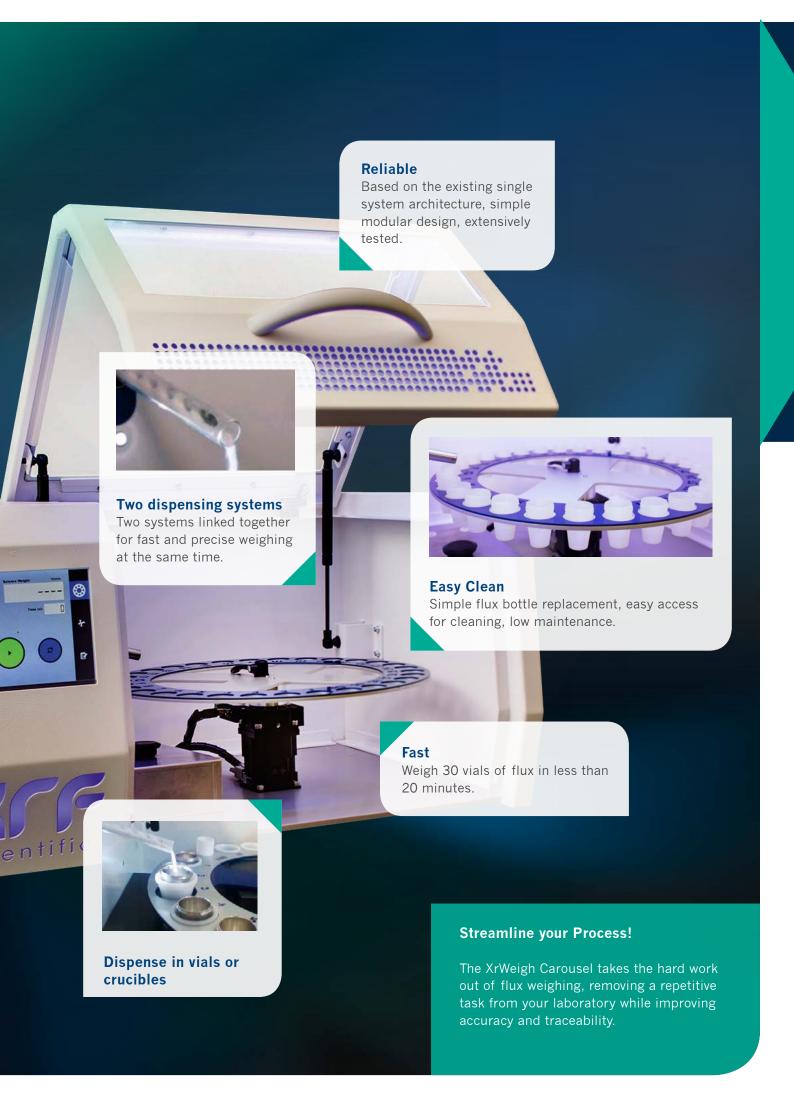

# ACCURACY AND PRODUCTIVITY WHEN YOU NEED IT MOST

The XrWeigh Carousel has been developed for the fast accurate measurement of flux and other powder based chemicals for precision applications. In a typical laboratory environment the introduction of the XrWeigh Carousel will reduce the time needed for manual weighing by up to 75%.

## TECHNICAL SPECIFICATIONS

| Technical specification | Carousel                                                                  | Single Station       |
|-------------------------|---------------------------------------------------------------------------|----------------------|
| Capacity                | 30 vials or 18 crucibles                                                  | 1 vial or 1 crucible |
| Speed*                  | > 90 vials per hour<br>(depending on volume and accuracy<br>requirements) | n. a.                |
| Accuracy                | ≤ 1mg (speed dependent)                                                   | ≤ 1mg                |
| Height                  | 420 mm                                                                    | 370 mm               |
| Width                   | 750 mm                                                                    | 420 mm               |
| Depth                   | 600 mm                                                                    | 420 mm               |
| Weight                  | 35 kg                                                                     | 20 kg                |