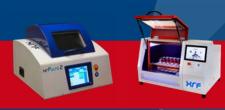

GOOD REASONS FOR

XrWeigh Carousel FLUX DOSING EQUIPMENT

# ACCURACY AND PRODUCTIVITY WHEN YOU NEED IT MOST

The XrWeigh Carousel has been developed for the fast accurate measurement of flux and other powder based chemicals for precision applications. In a typical laboratory environment the introduction of the XrWeigh Carousel will reduce the time needed for manual weighing by up to 75%.

## TECHNICAL SPECIFICATIONS

| Technical specification | Carousel                                                                  | Single Station       |
|-------------------------|---------------------------------------------------------------------------|----------------------|
| Capacity                | 30 vials or 18 crucibles                                                  | 1 vial or 1 crucible |
| Speed*                  | > 90 vials per hour<br>(depending on volume and accuracy<br>requirements) | n. a.                |
| Accuracy                | ≤ 1mg (speed dependent)                                                   | ≤ 1mg                |
| Height                  | 420 mm                                                                    | 370 mm               |
| Width                   | 750 mm                                                                    | 420 mm               |
| Depth                   | 600 mm                                                                    | 420 mm               |
| Weight                  | 35 kg                                                                     | 20 kg                |