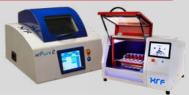

## TECHNICAL SPECIFICATIONS

| Technical specification | Carousel                                                                  | Single Station       |
|-------------------------|---------------------------------------------------------------------------|----------------------|
| Capacity                | 30 vials or 18 crucibles                                                  | 1 vial or 1 crucible |
| Speed*                  | > 90 vials per hour<br>(depending on volume and accuracy<br>requirements) | n. a.                |
| Accuracy                | ≤ 1mg (speed dependent)                                                   | ≤ 1mg                |
| Height                  | 420 mm                                                                    | 370 mm               |
| Width                   | 750 mm                                                                    | 420 mm               |
| Depth                   | 600 mm                                                                    | 420 mm               |
| Weight                  | 35 kg                                                                     | 20 kg                |